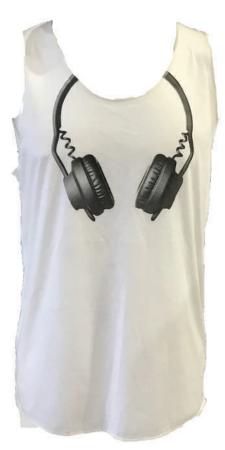

REF: 7004-1

REF: 7004-2

REF: 7004-3

REF: 7004-4

**REF: 7005** 

**REF: 7006** 

REF: MT14 Guante sin manga

REF: MT14 Cascos sin manga