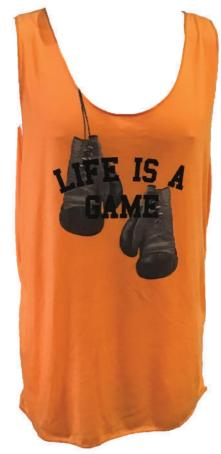

REF: MT14 Guante sin manga

REF: MT14 Isla sin manga

REF: MT14 Casco con manga

REF: MT14 Casco con manga

REF: MT14 Casco con manga

REF: MT14 Casco con manga

REF: MT14 Isla con manga

REF: MT14 Isla con manga