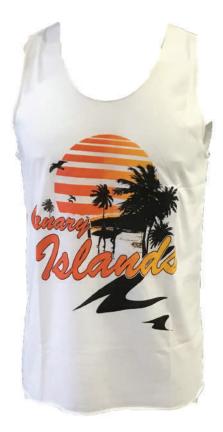

REF: MT14 Guante sin manga

REF: MT14 Isla sin manga

REF: MT14 Casco con manga

REF: MT14 Casco con manga

REF: MT14 Casco con manga

REF: MT14 Casco con manga

REF: MT14 Isla con manga

REF: MT14 Isla con manga